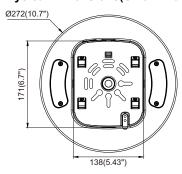

erating.
- 6. Proper earth grounding is required to ensure safety.

#### Notice:

- 1.To avoid possibility of electrical shock or fire, the installation personnel must have professional electric knowledge.
- 2.Please wear gloves to avoid injury before installation.
- 3.If any smoke or spark of the wire happened, please turn off the power immediately and notify relevant personnel.
- 4.The product is designed for indoor parking area, garage, basement and similar applications. For other special applications, please consult your salesperson to confirm firstly.
- 5.An accumulation of dust or oil on PC lens will depreciate light output and increase heat buildup, which would affect performance. Periodic cleaning is recommended to ensure longer lifespan.

## 1. Physical Dimensions(Unit: mm/inch)





## 2. Power & CCT Selectable

\* Warning: Please disconnect power before adjusting the power and CCT.





#### **Power Selectable**



 $^{\star}$  The tolerance for power is  $\pm 10\%$ 

| Power | 100% | 75% | 50% | 30% |
|-------|------|-----|-----|-----|
| 60W   | 60W  | 45W | 30W | 18W |

# **Sensor Mounting**



Note: If you need to use the sensor, please adjust the fixture to 100% power output first. PIR sensor only work when 100% power output. CCT adjustable function is available when you add sensor.







PIR Sensor

### 3. Uplight (optional)









# **Ceiling Mounting**