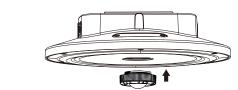

t your salesperson to confirm firstly.
- 5.An accumulation of dust or oil on PC lens will depreciate light output and increase heat buildup, which would affect performance. Periodic cleaning is recommended to ensure longer lifespan.

## 1. Physical Dimensions(Unit: mm/inch)





## 2. Power & CCT Selectable

\* Warning: Please disconnect power before adjusting the power and CCT.





#### **Power Selectable**



 $^{\star}$  The tolerance for power is  $\pm 10\%$ 

| Power | 100% | 75% | 50% | 30% |
|-------|------|-----|-----|-----|
| 60W   | 60W  | 45W | 30W | 18W |

# **Sensor Mounting**



Note: If you need to use the sensor, please adjust the fixture to 100% power output first. PIR sensor only work when 100% power output. CCT adjustable function is available when you add sensor.







PIR Sensor

### 3. Uplight (optional)









# **Ceiling Mounting**