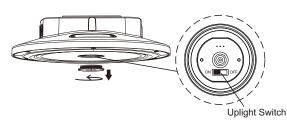

An accumulation of dust or oil on PC lens will depreciate light output and increase heat buildup, which would affect performance. Periodic cleaning is recommended to ensure longer lifespan.

## 1. Physical Dimensions(Unit: mm/inch)





## 2. Power & CCT Selectable

\* Warning: Please disconnect power before adjusting the power and CCT.





#### **Power Selectable**



 $^{\star}$  The tolerance for power is  $\pm 10\%$ 

| Power | 100% | 75% | 50% | 30% |
|-------|------|-----|-----|-----|
| 60W   | 60W  | 45W | 30W | 18W |

# **Sensor Mounting**



Note: If you need to use the sensor, please adjust the fixture to 100% power output first. PIR sensor only work when 100% power output. CCT adjustable function is available when you add sensor.







PIR Sensor

### 3. Uplight (optional)









# **Ceiling Mounting**