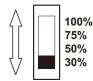

#### **Power Selectable**

 $^{\star}$  The tolerance for power is  $\pm 10\%$ 

| Power | 100% | 75% | 50% | 30% |
|-------|------|-----|-----|-----|
| 60W   | 60W  | 45W | 30W | 18W |