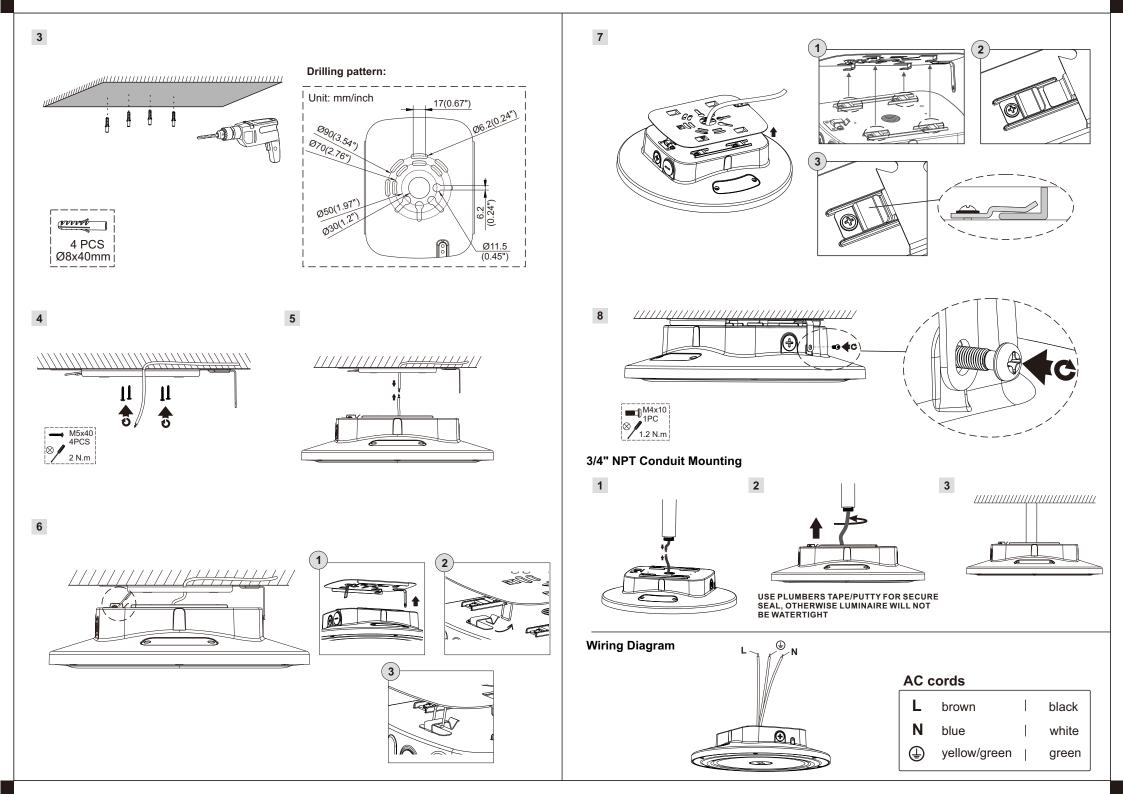

lens will depreciate light output and increase heat buildup, which would affect performance. Periodic cleaning is recommended to ensure longer lifespan.

## 1. Physical Dimensions(Unit: mm/inch)





## 2. Power & CCT Selectable

\* Warning: Please disconnect power before adjusting the power and CCT.





#### **Power Selectable**



 $^{\star}$  The tolerance for power is  $\pm 10\%$ 

| Power | 100% | 75% | 50% | 30% |
|-------|------|-----|-----|-----|
| 60W   | 60W  | 45W | 30W | 18W |

# **Sensor Mounting**



Note: If you need to use the sensor, please adjust the fixture to 100% power output first. PIR sensor only work when 100% power output. CCT adjustable function is available when you add sensor.







PIR Sensor

### 3. Uplight (optional)









# **Ceiling Mounting**