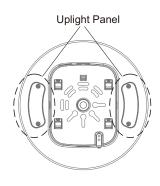

5.An accumulation of dust or oil on PC lens will depreciate light output and increase heat buildup, which would affect performance. Periodic cleaning is recommended to ensure longer lifespan.

## 1. Physical Dimensions(Unit: mm/inch)





## 2. Power & CCT Selectable

\* Warning: Please disconnect power before adjusting the power and CCT.





#### **Power Selectable**



 $^{\star}$  The tolerance for power is  $\pm 10\%$ 

| Power | 100% | 75% | 50% | 30% |
|-------|------|-----|-----|-----|
| 60W   | 60W  | 45W | 30W | 18W |

# **Sensor Mounting**



Note: If you need to use the sensor, please adjust the fixture to 100% power output first. PIR sensor only work when 100% power output. CCT adjustable function is available when you add sensor.







PIR Sensor

### 3. Uplight (optional)









# **Ceiling Mounting**