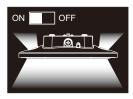

accumulation of dust or oil on PC lens will depreciate light output and increase heat buildup, which would affect performance. Periodic cleaning is recommended to ensure longer lifespan.

## 1. Physical Dimensions(Unit: mm/inch)





## 2. Power & CCT Selectable

\* Warning: Please disconnect power before adjusting the power and CCT.





#### **Power Selectable**



 $^{\star}$  The tolerance for power is  $\pm 10\%$ 

| Power | 100% | 75% | 50% | 30% |
|-------|------|-----|-----|-----|
| 60W   | 60W  | 45W | 30W | 18W |

# **Sensor Mounting**



Note: If you need to use the sensor, please adjust the fixture to 100% power output first. PIR sensor only work when 100% power output. CCT adjustable function is available when you add sensor.







PIR Sensor

### 3. Uplight (optional)









# **Ceiling Mounting**