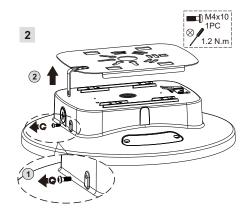

PC lens will depreciate light output and increase heat buildup, which would affect performance. Periodic cleaning is recommended to ensure longer lifespan.

## 1. Physical Dimensions(Unit: mm/inch)





## 2. Power & CCT Selectable

\* Warning: Please disconnect power before adjusting the power and CCT.





#### **Power Selectable**



 $^{\star}$  The tolerance for power is  $\pm 10\%$ 

| Power | 100% | 75% | 50% | 30% |
|-------|------|-----|-----|-----|
| 60W   | 60W  | 45W | 30W | 18W |

# **Sensor Mounting**



Note: If you need to use the sensor, please adjust the fixture to 100% power output first. PIR sensor only work when 100% power output. CCT adjustable function is available when you add sensor.







PIR Sensor

### 3. Uplight (optional)









# **Ceiling Mounting**