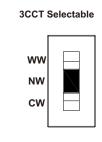

## 2. Power & CCT Selectable

\* Warning: Please disconnect power before adjusting the power and CCT.