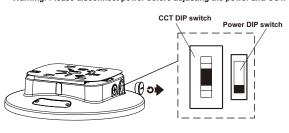

## 2. Power & CCT Selectable

\* Warning: Please disconnect power before adjusting the power and CCT.

#### **Power Selectable**

 $^{\star}$  The tolerance for power is  $\pm 10\%$ 

| Power | 100% | 75% | 50% | 30% |
|-------|------|-----|-----|-----|
| 60W   | 60W  | 45W | 30W | 18W |