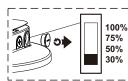

## 2. Power & CCT Selectable

\* Warning: Please disconnect power before adjusting the power and CCT.

#### **Power Selectable**

 $^{\star}$  The tolerance for power is  $\pm 10\%$ 

| Power | 100% | 75% | 50% | 30% |
|-------|------|-----|-----|-----|
| 60W   | 60W  | 45W | 30W | 18W |